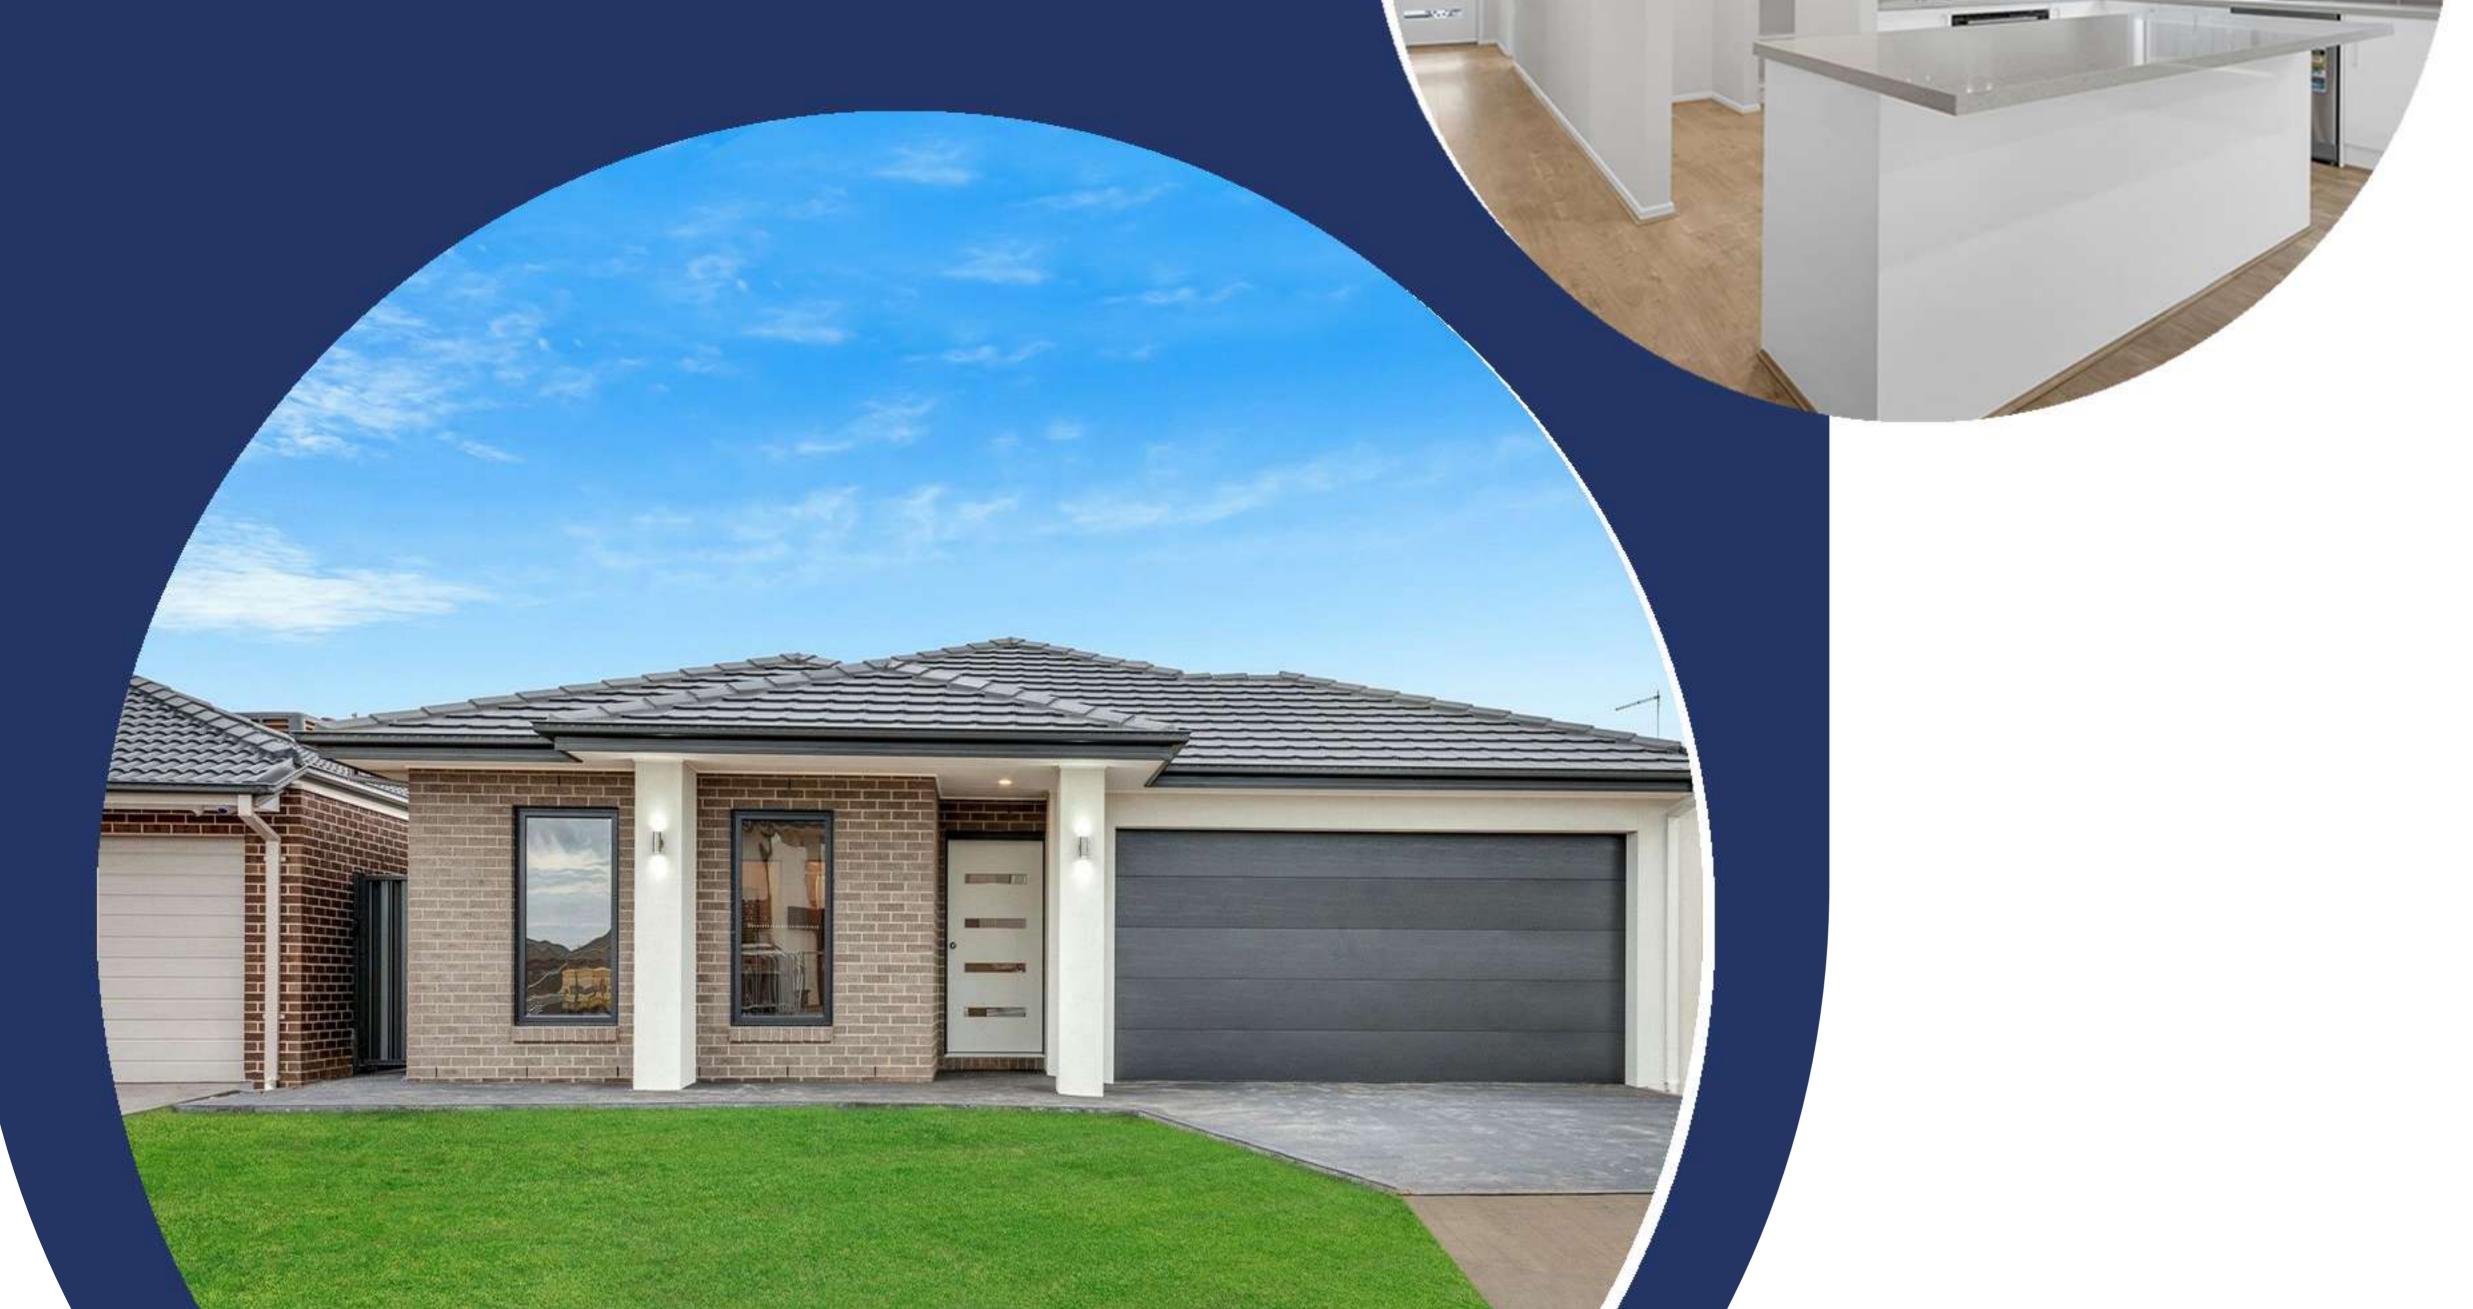

# **Velvet Circuit Clyde North VIC 3978**

### Master bedroom with WIR and ensuite

Open plan kitchen with stainless steel appliances

Good quality stone benchtops

Spacious walk in pantry with lots of storage

Other 3 bedroom with built in robes

#### Fully fenced low maintenance backyard

Double remote access lock-up garage with internal access to the house