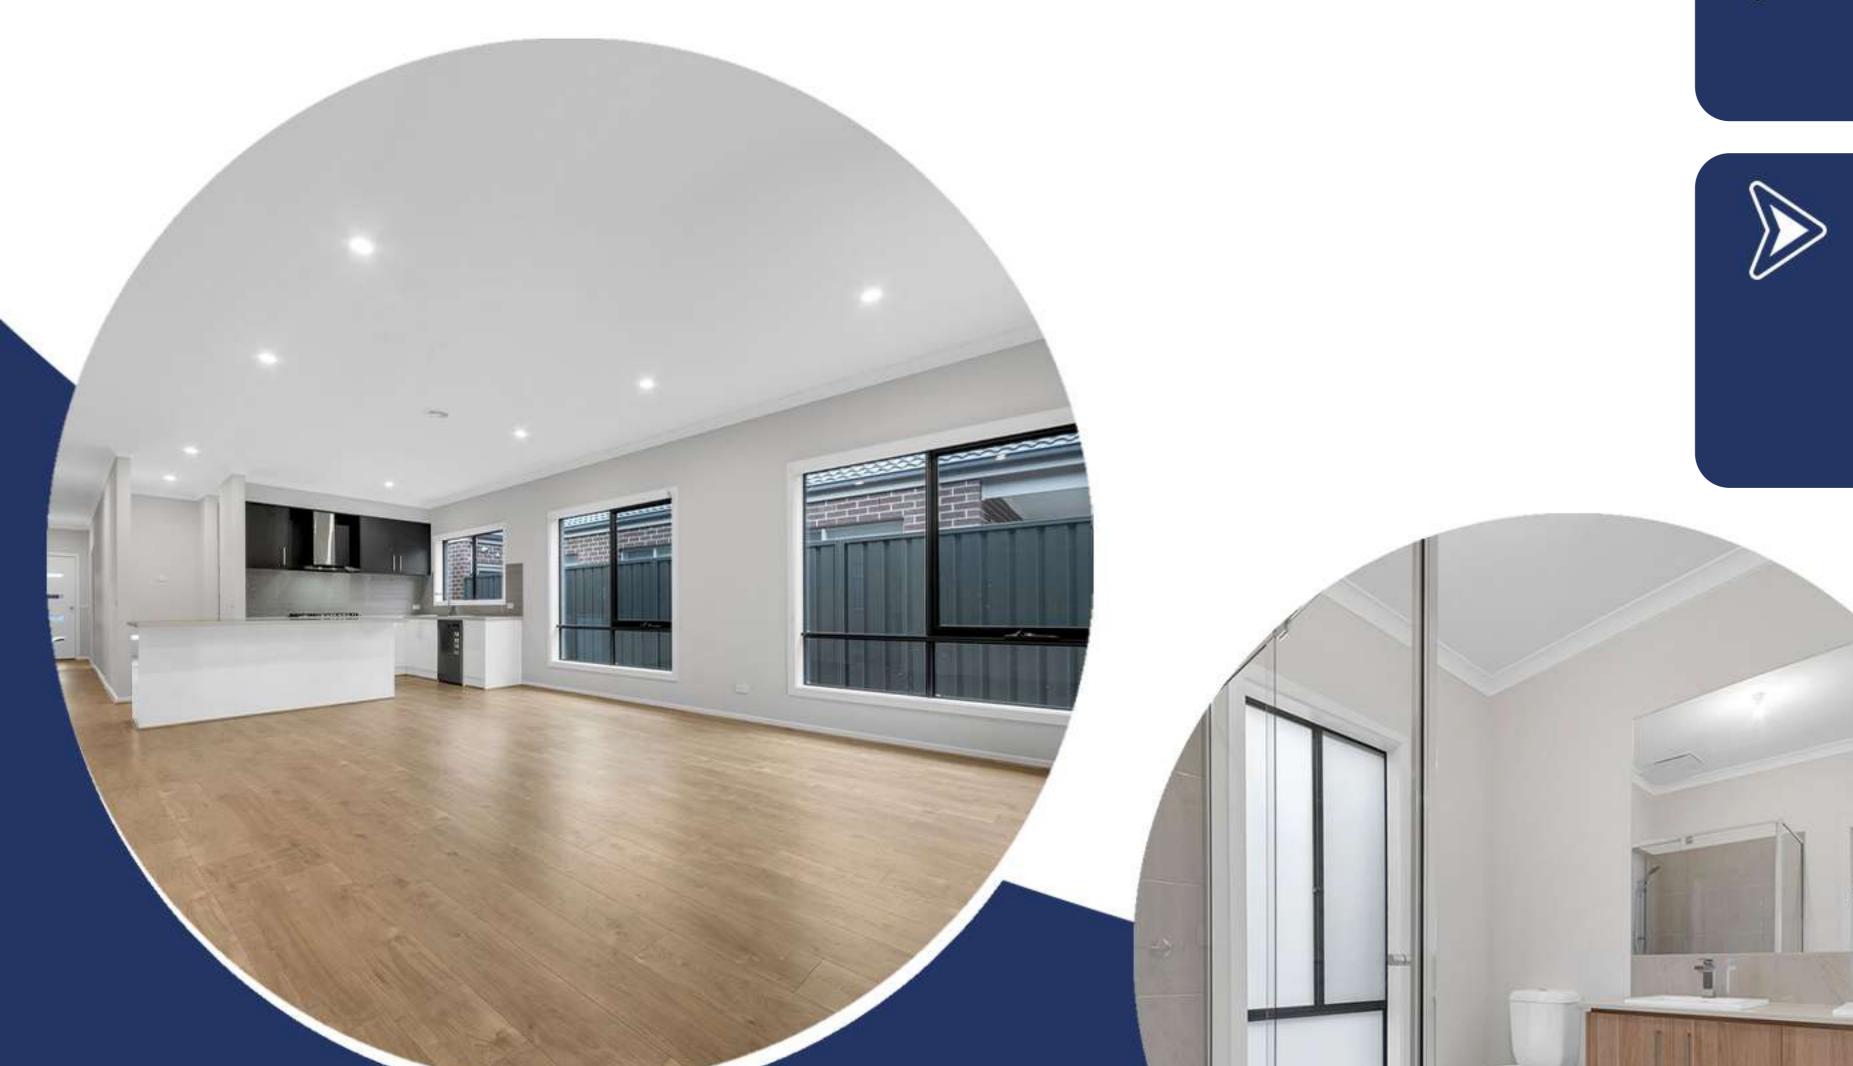

# **Velvet Circuit Clyde North VIC 3978**

### Master bedroom with WIR and ensuite

Open plan kitchen with stainless steel appliances

Good quality stone benchtops

Spacious walk in pantry with lots of storage

Other 3 bedroom with built in robes

#### Fully fenced low maintenance backyard

Double remote access lock-up garage with internal access to the house